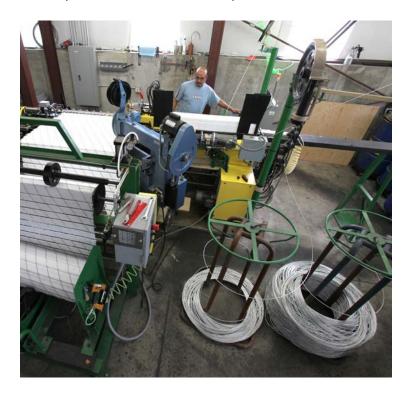

Using a state-of-the-art high-speed Bergandi weaving/insertion machine, Slat Warehouse can weave the specified wire in a 3.5" x 5" mesh, then mechanically insert and secure each slat to the wire with a stainless-steel staple, which holds the slat level and secure for years to come.