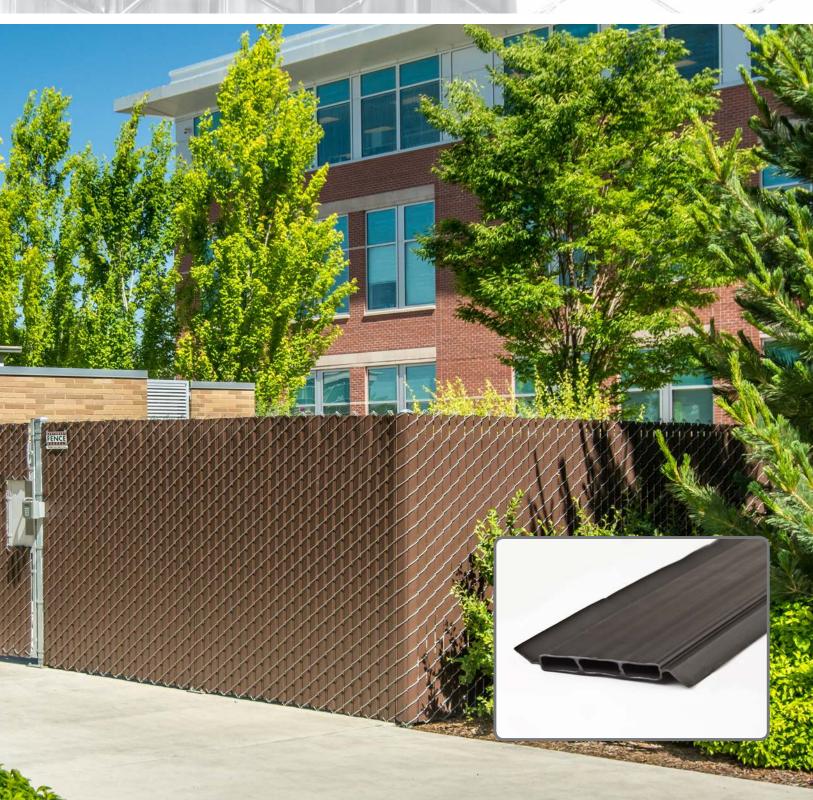

## MAXLINK PLUS™ SYSTEM

The MaxLink Plus™ system is an evolution from the MaxLink Industrial™ system, for those situations where a greater degree of privacy or screening is desired. Much like the MaxLink Industrial™ system, this product utilizes the same unique and efficient system of combining the chain link wire and the Slat Warehouse MAX2900 slat as a complete package – no need for using labor to stretch the wire and then hand-insert each individual slat. Stretch the wire... and the job is done.

The slat used in the MaxLink Plus™ system is a double-wall, flat tubular extrusion 2.880" wide with three internal support legs for strength and structure, and the addition of specifically angled 'fins' on each side, designed to mold around the chain link knuckle and give up to 98% sight blockage. The slat used in the MaxLink Plus™ system is also formulated using High Density Polyethylene (HDPE), combined with additives to ensure color and functionality for many years of protection from exposure to the ultra-violet impact of the sun.