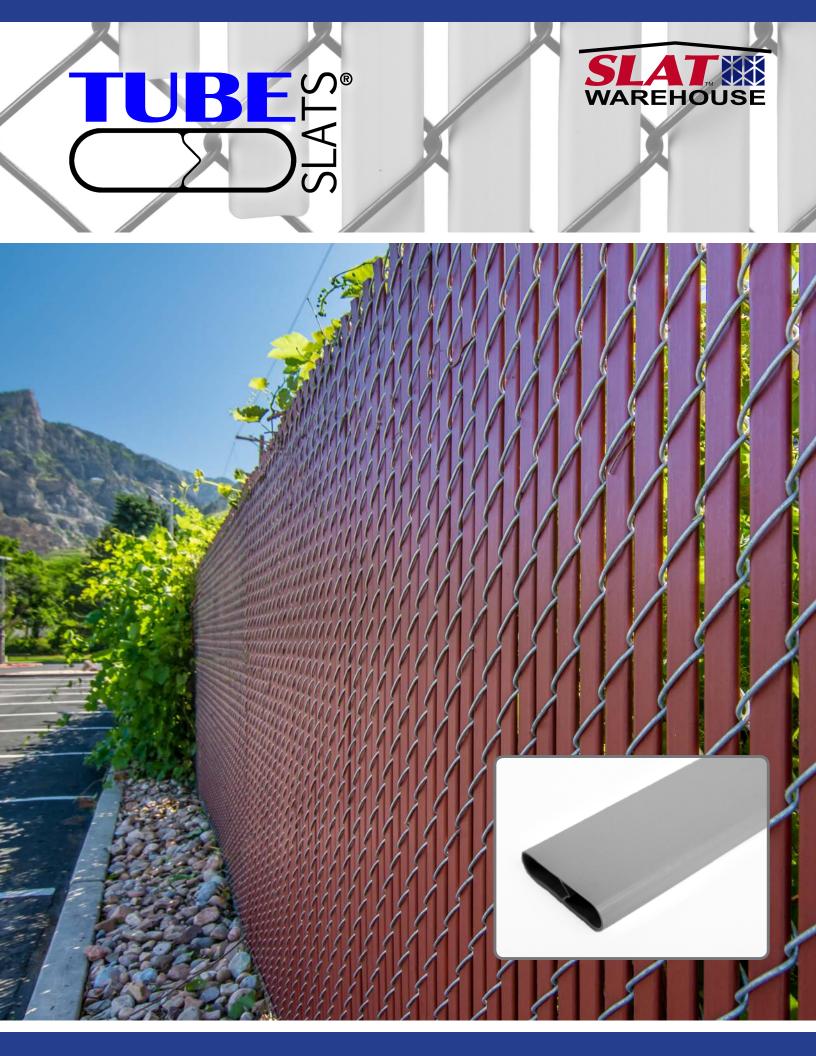

**Tube Slats**<sup>®</sup> from Slat Warehouse, are designed and manufactured to provide an economic form of privacy and decorative color to the structure, stability and longevity of a chain link fence. Tube Slats<sup>®</sup> are formulated using High Density Polyethylene (HDPE), combined with additives to ensure color and functionality for many years. Together with the capability of enduring years of ultra-violet exposure from the sun, Tube Slats<sup>®</sup> also utilize a unique locking feature, which secure the product firmly in the chain link mesh, and deters any theft or vandalism of the product.

 Design – Every Tube Slat<sup>®</sup> piece has a beveled cut on one end, as well as a notch, which is *snapped* into the Viper Channel<sup>™</sup> locking rail at the bottom of the fence, and keeps each slat level, and securely in place.