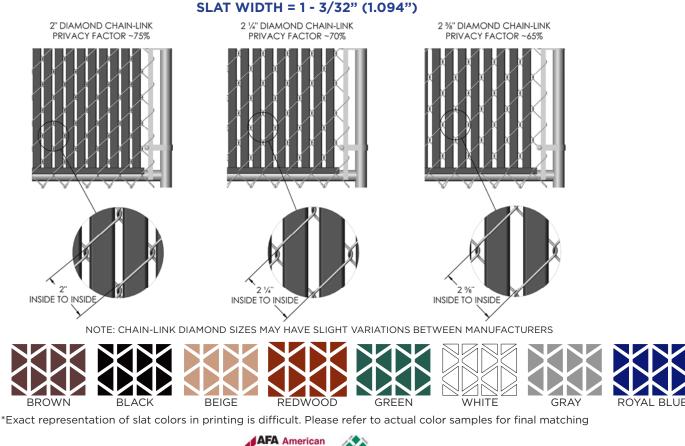

packaging is a heavy-duty clear bag made from LDPE (Low Density Polyethylene), which includes UV inhibitors for durability in the sun. Each package contains 82 pieces, which is sufficient to cover 10 linear feet of chain link fence with 2" mesh. Also contained in the package are 3 Viper Channel™ pieces which are 42" in length (allowing for 10' of coverage with 6" for spare). Inside the package, these channels are attached together with tape and a strip of "orange" ribbon extending out the end of the package so they are easily located for installation. Easy to follow installation instructions are also printed on the packaging.
- Warranty For details on the limited 30-year warranty, please contact Slat Warehouse directly, or refer to www.slatwarehouse.com.



TUBE SLATS® PRIVACY COMPARISON



Fence Association